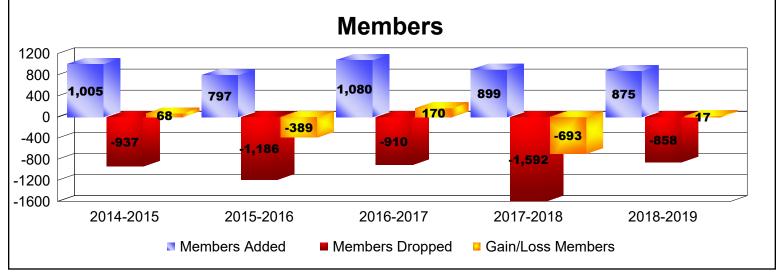

District 300A2 As of June 2019 Cumulative

| Year      | New<br>Clubs | Dropped<br>Clubs | Gain/<br>Loss<br>Clubs | New<br>Members | Charter<br>Members | Reinstate<br>Members | Transfer<br>Members | Total<br>Member<br>Added | Total<br>Members<br>Dropped | Gain/<br>Loss<br>Members |
|-----------|--------------|------------------|------------------------|----------------|--------------------|----------------------|---------------------|--------------------------|-----------------------------|--------------------------|
| 2014-2015 | 6            | 0                | 6                      | 684            | 237                | 64                   | 20                  | 1005                     | -937                        | 68                       |
| 2015-2016 | 2            | -7               | -5                     | 593            | 74                 | 112                  | 18                  | 797                      | -1186                       | -389                     |
| 2016-2017 | 10           | 0                | 10                     | 674            | 331                | 61                   | 14                  | 1080                     | -910                        | 170                      |
| 2017-2018 | 1            | -5               | -4                     | 718            | 61                 | 102                  | 18                  | 899                      | -1592                       | -693                     |
| 2018-2019 | 3            | -2               | 1                      | 641            | 125                | 76                   | 33                  | 875                      | -858                        | 17                       |
| Average   | 4            | -3               | 2                      | 662            | 166                | 83                   | 21                  | 931                      | -1097                       | -165                     |