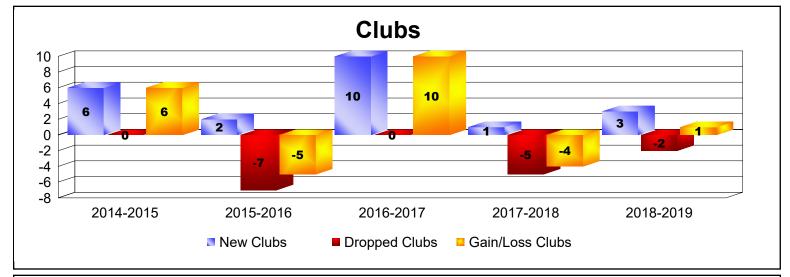

District 300A2 As of June 2019 Cumulative

| Year      | New<br>Clubs | Dropped<br>Clubs | Gain/<br>Loss<br>Clubs | New<br>Members | Charter<br>Members | Reinstate<br>Members | Transfer<br>Members | Total<br>Member<br>Added | Total<br>Members<br>Dropped | Gain/<br>Loss<br>Members |
|-----------|--------------|------------------|------------------------|----------------|--------------------|----------------------|---------------------|--------------------------|-----------------------------|--------------------------|
| 2014-2015 | 6            | 0                | 6                      | 684            | 237                | 64                   | 20                  | 1005                     | -937                        | 68                       |
| 2015-2016 | 2            | -7               | -5                     | 593            | 74                 | 112                  | 18                  | 797                      | -1186                       | -389                     |
| 2016-2017 | 10           | 0                | 10                     | 674            | 331                | 61                   | 14                  | 1080                     | -910                        | 170                      |
| 2017-2018 | 1            | -5               | -4                     | 718            | 61                 | 102                  | 18                  | 899                      | -1592                       | -693                     |
| 2018-2019 | 3            | -2               | 1                      | 641            | 125                | 76                   | 33                  | 875                      | -858                        | 17                       |
| Average   | 4            | -3               | 2                      | 662            | 166                | 83                   | 21                  | 931                      | -1097                       | -165                     |